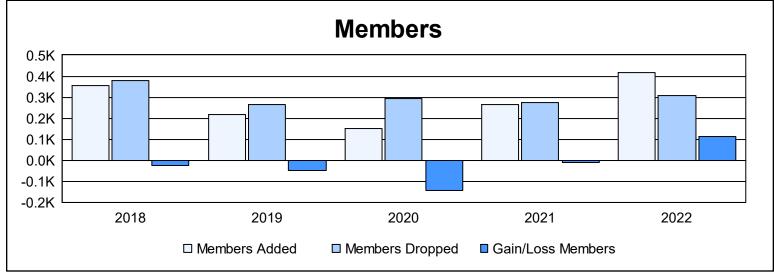

District G 2

As of June 2022 Cumulative

| Year      | New<br>Clubs | Dropped<br>Clubs | Gain/<br>Loss<br>Clubs | New<br>Members | Charter<br>Members | Reinstate<br>Members | Transfer<br>Members | Total<br>Member<br>Added | Total<br>Members<br>Dropped | Gain/<br>Loss<br>Members |
|-----------|--------------|------------------|------------------------|----------------|--------------------|----------------------|---------------------|--------------------------|-----------------------------|--------------------------|
| 2017-2018 | 3            | 4                | -1                     | 175            | 122                | 54                   | 2                   | 353                      | 378                         | -25                      |
| 2018-2019 | 3            | 1                | 2                      | 105            | 101                | 11                   | 1                   | 218                      | 265                         | -47                      |
| 2019-2020 | 0            | 0                | 0                      | 110            | 3                  | 37                   | 1                   | 151                      | 293                         | -142                     |
| 2020-2021 | 4            | 5                | -1                     | 108            | 106                | 46                   | 3                   | 263                      | 275                         | -12                      |
| 2021-2022 | 4            | 3                | 1                      | 242            | 122                | 38                   | 17                  | 419                      | 306                         | 113                      |
| Average   | 3            | 3                | 0                      | 148            | 91                 | 37                   | 5                   | 281                      | 303                         | -23                      |